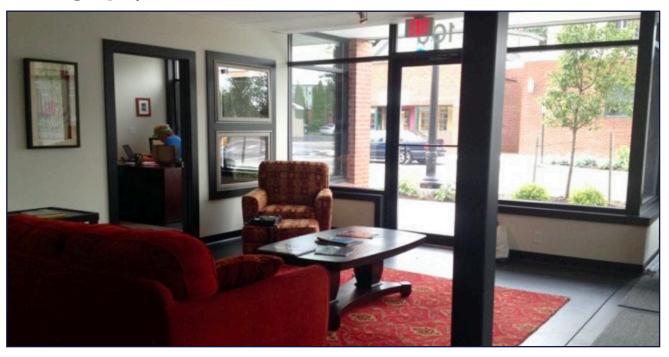

#### **Property & Lease Details**

Property Address: 72 Ocean Street • Unit 106, South Portland, Maine

Property Type: Office

Floor: 1st Floor

Landlord: Point Break Properties LLC

Year Built: 2009

Interior Description: Open concept with glass entrance, kitchen, private office and private bath-

room.

Use: Ideal for professional office or retail.

Lighting: Spot lighting

Ceilings: 8 +/- SF

Flooring: Slab

HVAC & Hot Water: Natural gas/electric; electric hot water

Parking: 1 Dedicated space and 14+ shared parking spaces.