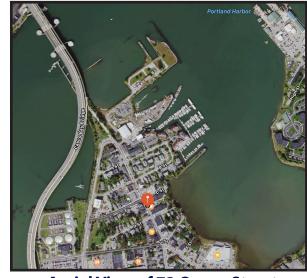

ner

322 FORE STREET • PORTLAND, MAINE

207.775.7363

WWW.CARDENTE.COM



#### **Property & Lease Details**

Property Address: 72 Ocean Street • Unit 106, South Portland, Maine

Property Type: Office

Floor: 1st Floor

Landlord: Point Break Properties LLC

Year Built: 2009

Interior Description: Open concept with glass entrance, kitchen, private office and private bath-

room.

Use: Ideal for professional office or retail.

Lighting: Spot lighting

Ceilings: 8 +/- SF

Flooring: Slab

HVAC & Hot Water: Natural gas/electric; electric hot water

Parking: 1 Dedicated space and 14+ shared parking spaces.

Electrical: 100 amps

Water & Sewer: Public

Sprinkler System: Wet System

Zoning: Commercial

Available Space: 1,500+/- SF

Lease Type: NNN

Lease Rate: \$14.00 PSF

Availability: Immediate



**Aerial View of 72 Ocean Street** 



### **Photography**











322 FORE STREET • PORTLAND, MAINE

207.775.7363

WWW.CARDENTE.COM



### Drive Time Map Based 5, 10, & 15 Minutes From Site











(o): 207.775.7363 (f): 207.773.0066 (d): 207.558.6116 (c): 207.838.8146 greg@cardente.com

Greg Perry Senior Broker / Partner