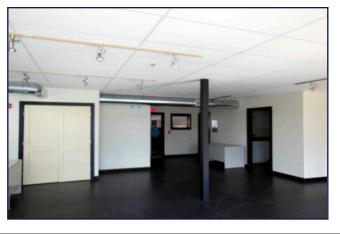

#### PROFESSIONAL OFFICE/ RETAIL SPACE

1,500 +/- SQUARE FEET OF OFFICE / RETAIL SPACE

Cardente Real Estate is pleased to offer for lease 1,500 +/- SF of professional office / retail space located in the highly desireable Knightville neighborhood in South Portland, Maine. This beautiful first floor suite provides an open layout with reception area, a private office, kitchen, and a private bathroom. Other amenities include onsite parking, easy access from Ocean Street, and periodic details throughout. Located just minutes from I-295, this is an ideal location for all types of office / retail users looking for a signature location with a professional work environment.

#### **Property & Lease Details**

Property Address: 72 Ocean Street • Unit 106, South Portland, Maine

Property Type: Office

Floor: 1st Floor

Landlord: Point Break Properties LLC

Year Built: 2009

Interior Description: Open concept with glass entrance, kitchen, private office and private bath-

room.

Use: Ideal for professional office or retail.

Lighting: Spot lighting

Ceilings: 8 +/- SF

Flooring: Slab

HVAC & Hot Water: Natural gas/electric; electric hot water

Parking: 1 Dedicated space and 14+ shared parking spaces.